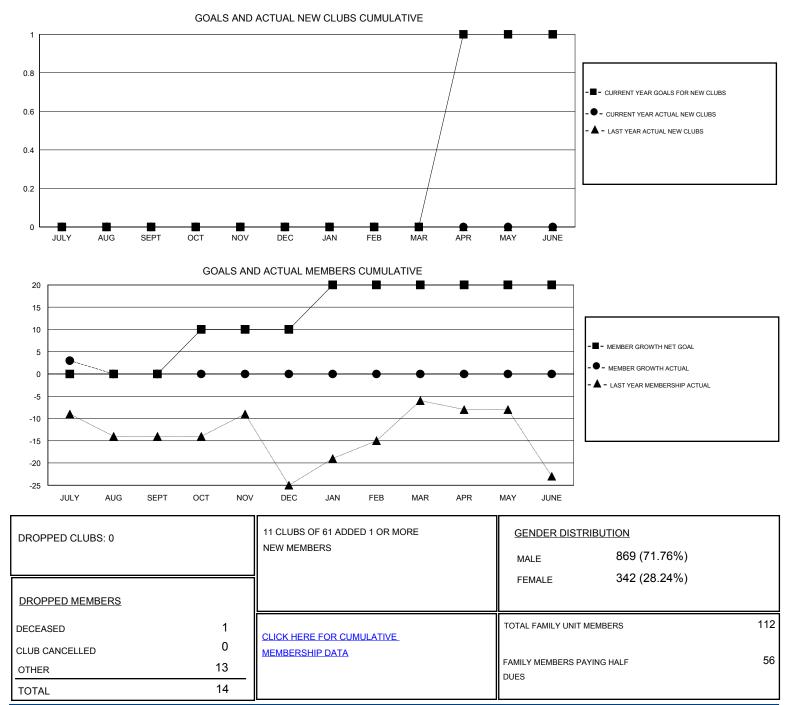

## District 201C1

Results as of: 7/31/2019

| GMT:                           | LOCATION AUSTRALIA |   |   |                                  |    |    | GMT CA |
|--------------------------------|--------------------|---|---|----------------------------------|----|----|--------|
| Clubs<br>RESULTS FOR 2019-2020 |                    |   |   | Members<br>RESULTS FOR 2019-2020 |    |    |        |
|                                |                    |   |   |                                  |    |    |        |
| JULY/AUG/SEPT                  | 0                  | 0 | 0 | JULY/AUG/SEPT                    | 0  | 19 | 14     |
| OCT/NOV/DEC                    | 0                  | 0 | 0 | OCT/NOV/DEC                      | 10 | 0  | 0      |
| JAN/FEB/MAR                    | 0                  | 0 | 0 | JAN/FEB/MAR                      | 10 | 0  | 0      |
| APR/MAY/JUNE                   | 1                  | 0 | 0 | APR/MAY/JUNE                     | 0  | 0  | 0      |